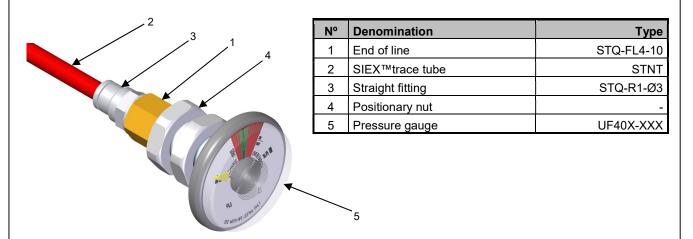

## END OF LINE TYPE 4 STQ-FL4-10

## **Description**

The end of line type 4 with quick connection is used with HFC-227ea to monitor or supervise the pressure of the SIEX™trace tube by visual indication (pressure gauges) or visual indication with alarm signal of pressure drop (pressure gauges with electrical contacts), also plug the SIEX™trace tube at one end, since in the other end it is connected to the cylinder.